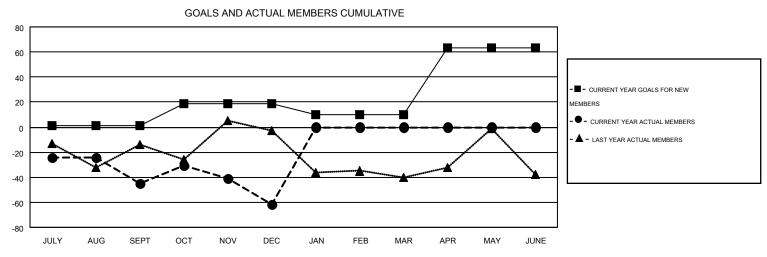

## MONTHLY MEMBERSHIP PROGRESS REPORT

Results as of: 12/31/2014

**LOCATION: ALABAMA** 

Multiple District 34

| GMT: CARL I   | HARRELL          |                   |                  |                  | _                     |                    |                                        |                    | GMT CA 1         |  |
|---------------|------------------|-------------------|------------------|------------------|-----------------------|--------------------|----------------------------------------|--------------------|------------------|--|
|               |                  | Clubs             |                  |                  | Members               |                    |                                        |                    |                  |  |
|               | RESU             | LTS FOR 2014-2015 | i                |                  | RESULTS FOR 2014-2015 |                    |                                        |                    |                  |  |
| QUARTER       | NEW CLUB<br>GOAL | NEW CLUBS         | DROPPED<br>CLUBS | NET<br>GAIN/LOSS | QUARTER               | NEW MEMBER<br>GOAL | CHARTER AND<br>NEW<br>MEMBERS<br>ADDED | DROPPED<br>MEMBERS | NET<br>GAIN/LOSS |  |
| JULY/AUG/SEPT | 0                | 1                 | 2                | -1               | JULY/AUG/SEPT         | 1                  | 103                                    | 148                | -45              |  |
| OCT/NOV/DEC   | 2                | 1                 | 2                | -1               | OCT/NOV/DEC           | 18                 | 107                                    | 124                | -17              |  |
| JAN/FEB/MAR   | 0                | 0                 | 0                | 0                | JAN/FEB/MAR           | -9                 | 0                                      | 0                  | 0                |  |
| APR/MAY/JUNE  | 3                | 0                 | 0                | 0                | APR/MAY/JUNE          | 53                 | 0                                      | 0                  | 0                |  |